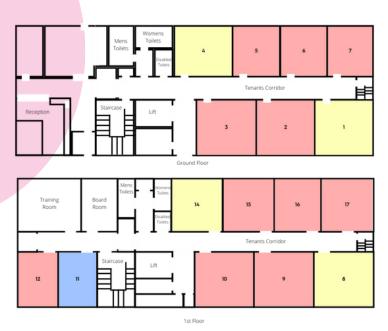

## Colbea North - Offices Floor Plan

1-3 person office 3-4 person office 5-6 person office

23 24 Totes 25 26 27 28 Duster 25 26 27 28 Ternants Corridor 22 21 Staircase Lift 20 19 18 Staircase Lift 20 19 18 2nd Roor